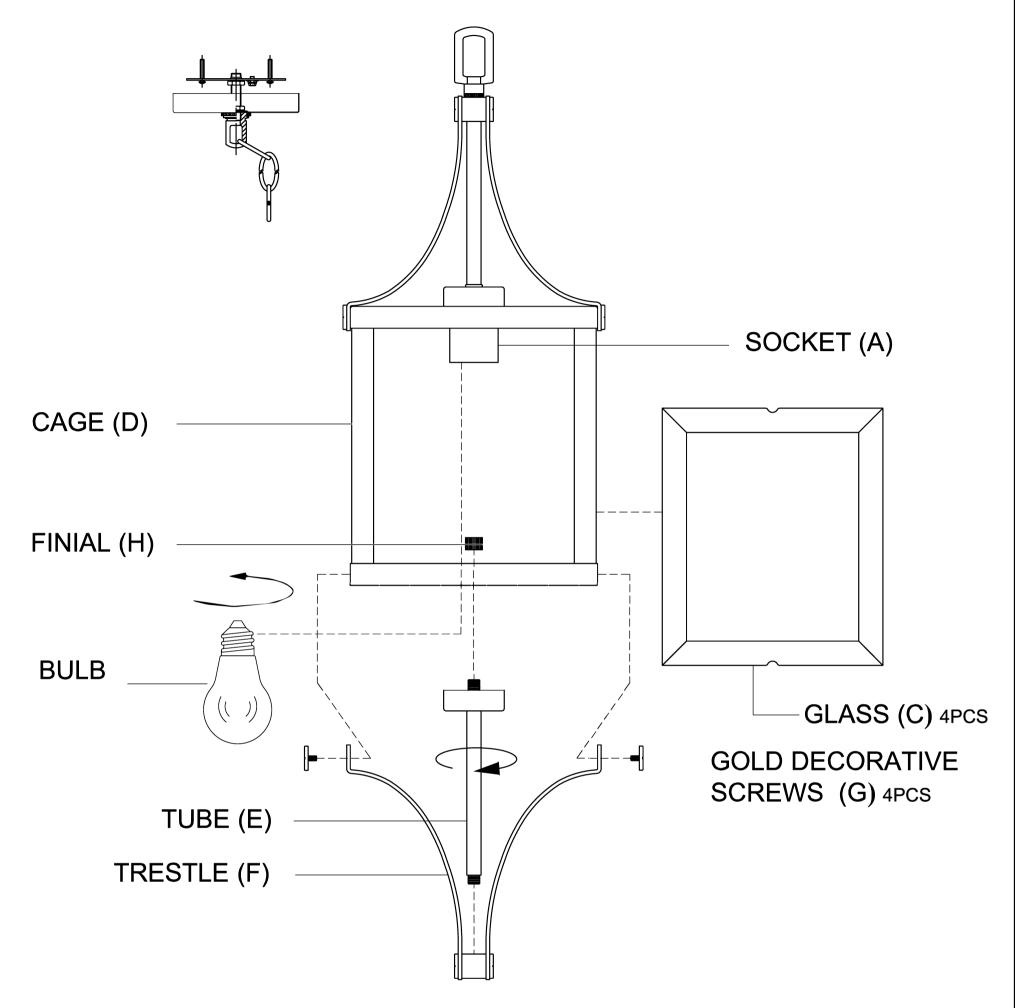

**ASSEMBLY INSTRUCTIONS:** 

- 1. Carefully unpack and identity all parts referring to illustration for parts identification.
- 2. Turn the power to the installation point OFF.
- 3. Refer to the additional installation instructions included with the product for wiring and installation.
- 4. Slide the glass (C) into the provided channels on the cage (D) and secure them with the glass clips.
- 5. Install proper bulbs (not included) into each socket referring to the markings and/or labels on the fixture for maximum wattage.
- 6. Lock the tube (E) clockwise onto the trestle (F).
- 7. Assemble the trestle (F) onto the cage (D) using the gold decorative screws (G).
- 8. Assemble the tube (E) onto the cage (D) using the finial (H).
- 9. Restore power to the installation point and retain this sheet for future reference.