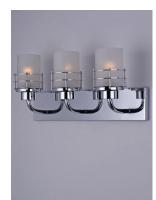

## PRODUCT DESCRIPTION

Classic lines are enhanced with rings finished in Polished Chrome supporting Frosted Glass to create this transitional look.

### **FINISHES OPTION**

Polished Chrome PC

# **GLASS**

Frosted FT