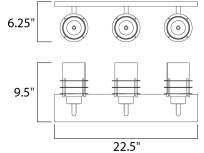

# **MEASUREMENTS**

DIMENSION : 22.5" W x 9.5" H x 6.25" Ext

**BACK PLATE** 

HANGING WEIGHT : 4.37 lb