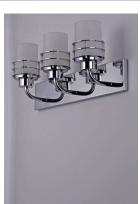

## PRODUCT DESCRIPTION

Classic lines are enhanced with rings finished in Polished Chrome supporting Frosted Glass to create this transitional look.

### **FINISHES OPTION**

Polished Chrome PC

# **GLASS**

Frosted FT