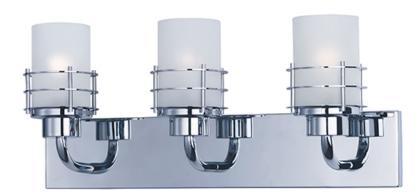

## PRODUCT DESCRIPTION

Classic lines are enhanced with rings finished in Polished Chrome supporting Frosted Glass to create this transitional look.

### **FINISHES OPTION**

Polished Chrome PC

# **GLASS**

Frosted FT