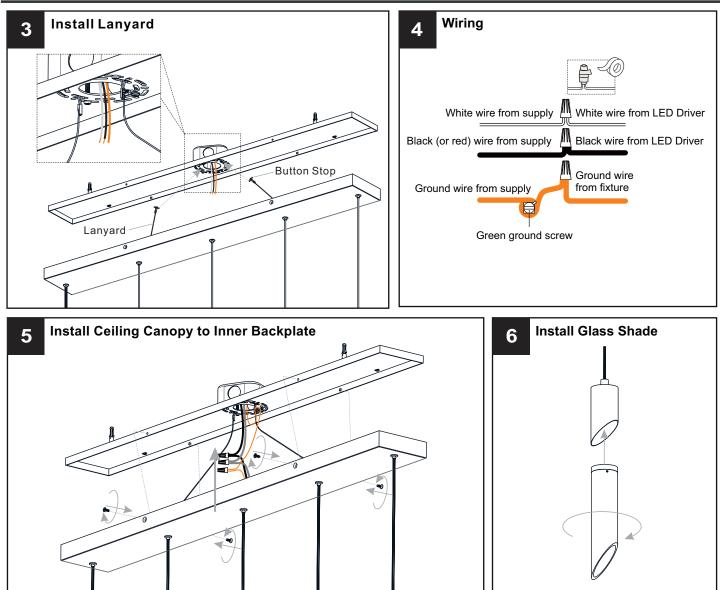

## INSTALLATION

# INSTALLATION

Your installation is now complete! Restore electricity and save this sheet for future reference.