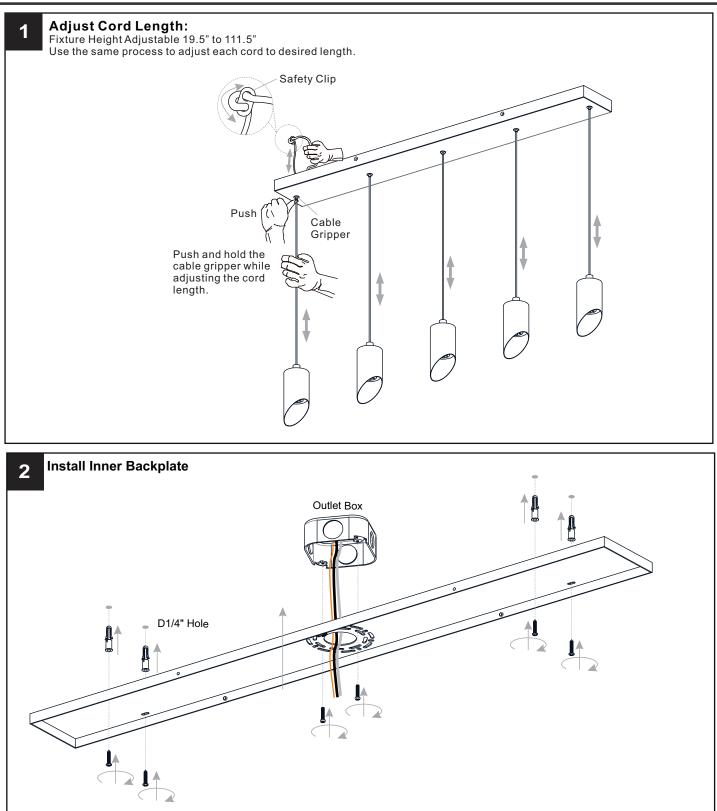

uct.

WARNING

RISK OF ELECTRIC SHOCK - Before beginning installation, turn off electricity at the circuit breaker box or the main fuse box.

#### CAUTION

- For your safety, read instructions completely before beginning installation.
- If in doubt about electrical installation, consult a licensed electrician.

#### **TOOLS REQUIRED**



#### **CARE AND MAINTENANCE**

Wipe clean using soft, dry cloth or static duster. Always avoid using harsh chemicals and abrasives to clean fixture as they may damage the finish.

If you need further assistance call Quoizel Customer Care at 1-800-645-3184 (9:00am - 5:00pm EST), or visit us on-line at www.quoizel.com.

### **PACKAGE CONTENTS**



Released Date: 2024-09-17

Wattage

32W

120~277Vac, 50/60Hz

Model No.

PCAYS540MBK

Ratings

## INSTALLATION



# INSTALLATION



Your installation is now complete! Restore electricity and save this sheet for future reference.