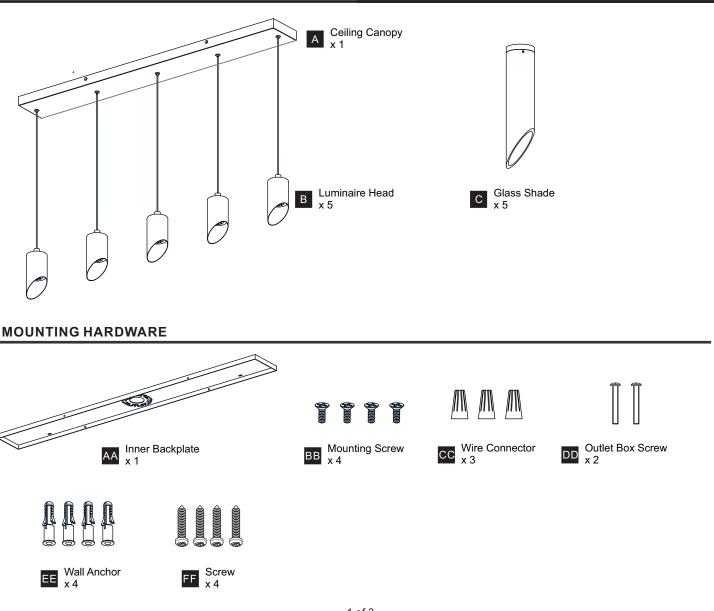

### **PACKAGE CONTENTS**

Released Date: 2024-09-17

Wattage

32W

120~277Vac, 50/60Hz

Model No.

PCAYS540MBK

Ratings