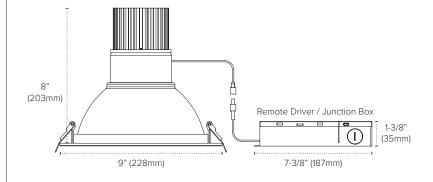

### **Features**

- Integrated heat sink for superior longevity
- Excellent color rendering (91+ CRI)
- 4000K color temperature
- High performance downlight emits 3300 lumens using 42 watts
- · Remote driver/hardwire junction box
- Spring loaded mounting clips for easy installation
- Rough-in plate available for new construction
- Type IC and cETLus Listed for wet locations
- 50,000 hours rated life
- ENERGY STAR pending

## **EPIQMAG** 8 Downlight

Deep regression, an Alzak multiplier and a 40° shield angle provide high visual comfort while delivering 3300 lumens. The remote driver/hardwire box features 120-277V AC input, 0-10V dimming, tool-free access and 1/2" knockouts. Also included are steel spring clips and a convenient cut-out template. EPIQ Mag 8 is suitable for retrofit, remodel or new construction in wet locations and/or in direct contact with insulation. Rough-in plate is available (sold separately) for new construction use.

### Technical Information

| Series        | EM8                                                |
|---------------|----------------------------------------------------|
| Input Voltage | 120-277V AC                                        |
| CCT           | 4000K                                              |
| CRI           | 91+                                                |
| Wattage       | 42W                                                |
| Lumens        | 3300Lm                                             |
| Beam Angle    | 27°                                                |
| Dimmable      | 0-10V Dimming                                      |
| Mounting      | Recessed mount (8.5" Cut-out Dia.)                 |
| Rating        | cETLus Listed; Type IC; Suitable for wet locations |
| Rated Life    | 50,000 hrs                                         |
|               |                                                    |