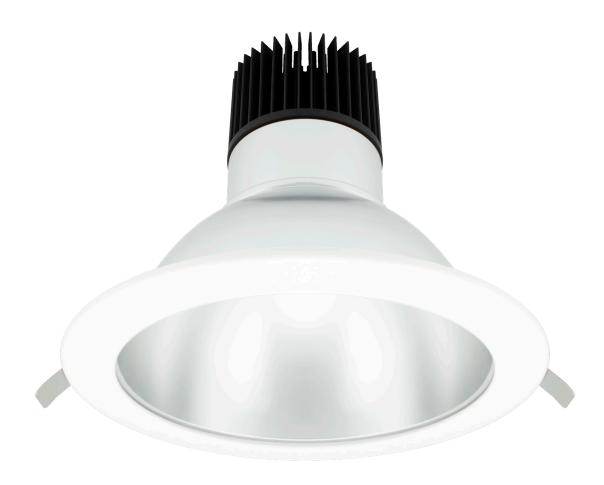

## **EPIQMAG** 8 Downlight

Deep regression, an Alzak multiplier and a 40° shield angle provide high visual comfort while delivering 3300 lumens. The remote driver/hardwire box features 120-277V AC input, 0-10V dimming, tool-free access and 1/2" knockouts. Also included are steel spring clips and a convenient cut-out template. EPIQ Mag 8 is suitable for retrofit, remodel or new construction in wet locations and/or in direct contact with insulation. Rough-in plate is available (sold separately) for new construction use.

Alzak Multiplier **EM8-40-AZ** 120-277V AC / 4000K / 3300Lm