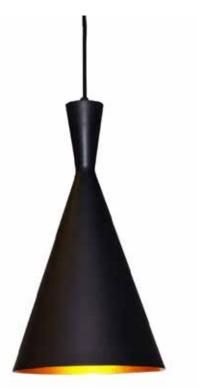

## HKI-81P-BK - 1LT Incan Pendant Black w/Gold Pebbled Interior

1 Light Incandescent Pendant, Matte Black w/Gold Pebbled Interior

| Height<br>Width/Length<br>Depth<br>Weight                                                               | 15<br>8<br>8<br>2                  | No. of Bulbs<br>LED Compatible<br>Total Wattage                 | 1<br>LED Compatible<br>60                                      |
|---------------------------------------------------------------------------------------------------------|------------------------------------|-----------------------------------------------------------------|----------------------------------------------------------------|
| Body Material<br>Finish/Color<br>Type of Finish                                                         | Aluminum<br>Matte Black<br>Painted | Second Material<br>Second Finish/Color<br>Second Type of Finish | Aluminum<br>Gold<br>Paint                                      |
| Bulb 1 Amount<br>Bulb 1 Base Type<br>Bulb 1 Max Watt.<br>Bulb 1 Included<br>Bulb 1 Lumens<br>Bulb 1 CRI | 1<br>E26<br>60<br>No               | Rated For<br>Voltage<br>Approval<br>Warranty<br>Instal Position | Dry Location<br>120V<br>cUL or equivalent<br>1 Year<br>Ceiling |