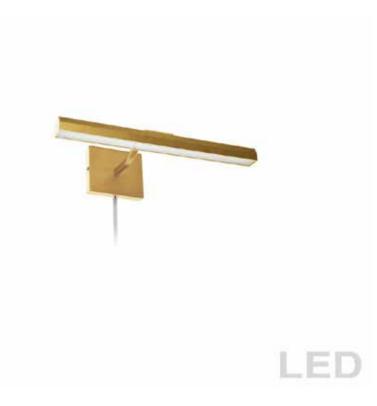

## PIC222-16LED-AGB - 20W Picture Light, AGB w/ Frosted Glass

## 20W 16" Picture Light, Aged Brass with Frosted Glass Diffuser

| Height<br>Width/Length<br>Depth<br>Weight             | 2.75<br>16.25<br>9<br>2              | No. of Bulbs<br>LED Compatible<br>Total Wattage | 2<br>Integrated LED<br>20            |
|-------------------------------------------------------|--------------------------------------|-------------------------------------------------|--------------------------------------|
| Body Material<br>Finish/Color<br>Type of Finish       | Metal<br>Aged Brass<br>Electroplated | Second Material<br>Second Finish/Color          | Glass<br>Frosted                     |
| Bulb 1 Amount<br>Bulb 1 Base Type<br>Bulb 1 Max Watt. | 2<br>LED<br>10                       | Rated For<br>Voltage                            | Dry<br>120V                          |
| Bulb 1 Included<br>Bulb 1 Lumens<br>Bulb 1 CRI        | Yes<br>1400<br>90+                   | Approval<br>Warranty<br>Instal Position         | cUL or equivalent<br>5 Years<br>Wall |