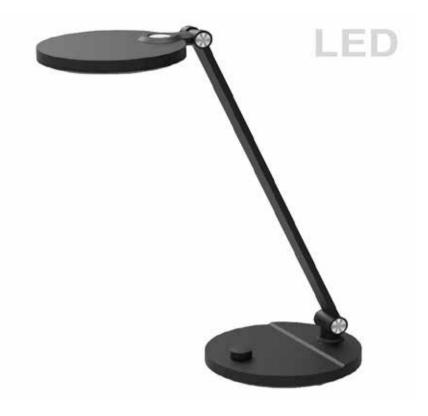

## PRT-178LEDT-BK - 8W Table Lamp, Matte Black Finish

| Height<br>Width/Length<br>Depth<br>Weight                                                | 15<br>5.5<br>5.5<br>3              | No. of Bulbs<br>LED Compatible<br>Total Wattage                 | 1<br>Integrated LED<br>8                              |
|------------------------------------------------------------------------------------------|------------------------------------|-----------------------------------------------------------------|-------------------------------------------------------|
| Body Material<br>Finish/Color<br>Type of Finish                                          | Plastic<br>Black<br>Satin          | Second Material<br>Second Finish/Color<br>Second Type of Finish | Acrylic<br>White<br>Frosted                           |
| Bulb 1 Amount Bulb 1 Base Type Bulb 1 Max Watt. Bulb 1 Included Bulb 1 Lumens Bulb 1 CRI | 1<br>LED<br>8<br>Yes<br>480<br>80+ | Rated For<br>Voltage<br>Approval<br>Warranty<br>Instal Position | Damp<br>120V<br>cUL or equivalent<br>5 Years<br>Table |