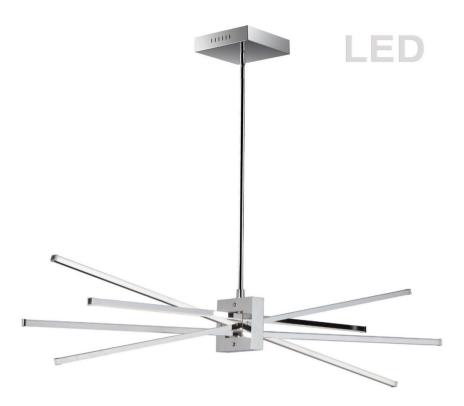

## SUM-35HP-PC - 4LT LED Horizontal Pendant, Polished Chrome

## 4 Light LED Horizontal Pendant, Polished Chrome Finish

| Height<br>Width/Length<br>Depth<br>Weight             | 12<br>34<br>12.7<br>12                              | No. of Bulbs<br>LED Compatible<br>Total Wattage | 4<br>Integrated LED<br>46                      |
|-------------------------------------------------------|-----------------------------------------------------|-------------------------------------------------|------------------------------------------------|
| Body Material<br>Finish/Color<br>Type of Finish       | Stainless Steel<br>Polished Chrome<br>Electroplated | Second Finish/Color                             | White                                          |
| Bulb 1 Amount<br>Bulb 1 Base Type<br>Bulb 1 Max Watt. | 4<br>LED<br>11.5                                    | Rated For<br>Voltage                            | Damp Location<br>120                           |
| Bulb 1 Included<br>Bulb 1 Lumens<br>Bulb 1 CRI        | Yes<br>3000<br>80+                                  | Approval<br>Warranty<br>Instal Position         | cUL or equivalent<br>5 Year Limited<br>Ceiling |