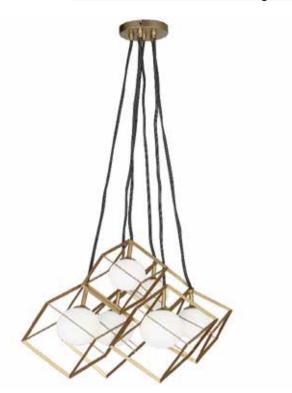

## TSN-6P-GLD - 6LT Halogen Pendant Gold

## 6 Light Halogen Pendant Gold Finish

| Height<br>Width/Length<br>Depth<br>Weight                                                               | 13.75<br>21<br>13.5<br>14 | No. of Bulbs<br>LED Compatible<br>Total Wattage                 | 6<br>LED Compatible<br>150                            |
|---------------------------------------------------------------------------------------------------------|---------------------------|-----------------------------------------------------------------|-------------------------------------------------------|
| Body Material<br>Finish/Color<br>Type of Finish                                                         | Metal<br>Gold<br>Painted  | Second Material<br>Second Finish/Color                          | Glass<br>White                                        |
| Bulb 1 Amount<br>Bulb 1 Base Type<br>Bulb 1 Max Watt.<br>Bulb 1 Included<br>Bulb 1 Lumens<br>Bulb 1 CRI | 6<br>G9<br>25<br>No       | Rated For<br>Voltage<br>Approval<br>Warranty<br>Instal Position | Dry<br>120V<br>cUL or equivalent<br>1 Year<br>Ceiling |