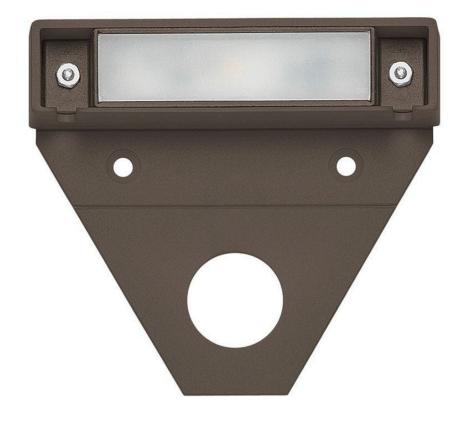

## NUVI

NUVI SMALL DECK SCONCE

## 15444BZ

NUVI offers exceptional 12v LED horizontal illumination due to its innovative composite optic technology. Constructed of durable, solid vinyl alloy NUVI is fit for harsh environments, offering resiliency and long-life. A diverse range of mounting opportunities and easy installation ensure maximum flexibility. ETL rated for indoor/outdoor use.

FINISH: Bronze

GLASS: Composite PC

WIDTH: 3.3" HEIGHT: 0.8" DEPTH: 3"

LIGHT SOURCE: Integrated LED
WATTAGE: 1.10w LED \*Included
TRANSFORMER REQUIRED: Yes

HINKLEY 33000 Pin Oak Parkway Avon Lake, OH 44012 **PHONE: (440) 653-5500** Toll Free: 1 (800) 446-5539