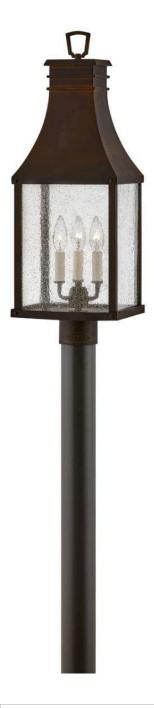

## LARGE POST TOP OR PIER MOUNT LANTERN

## 17461BLC

Breathing inspiration from an English pocket lantern, Beacon Hill achieves a timeless aesthetic. Part of the Heritage collection, this traditional styled wall and post lantern collection feature a new, striking Blackened Copper aluminum frame. Its heavily seeded glass pairs harmoniously with off-white candle sleeves, paying homage to its true old-world charm.

FINISH: Blackened Copper GLASS: Clear Seedy WIDTH: 9" HEIGHT: 26.3" DEPTH: 7.8" LIGHT SOURCE: Socket WATTAGE: 3-60w Cand.

HINKLEY 33000 Pin Oak Parkway Avon Lake, OH 44012 PHONE: (440) 653-5500 Toll Free: 1 (800) 446-5539 hinkley.com