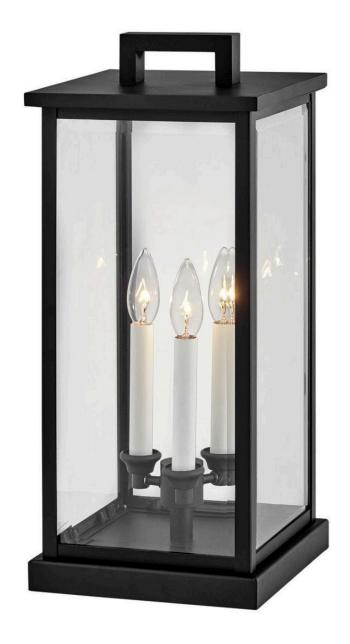

## **WEYMOUTH**

LARGE PIER MOUNT LANTERN 12V

## 20017BK-LV

Modernize your outdoor space without sacrificing the traditional appeal you long for. Weymouth's subtle yet overstated frame features a clean design, while its symmetrical lines evoke timeless elegance with a contemporary edge. The contrast candle sleeves in warm white balance the robust Black or Oil Rubbed Bronze aluminum cast frame. The beveled glass is an elegant touch to help refract the light.

FINISH: Black

GLASS: Clear Beveled

WIDTH: 9" HEIGHT: 20.3"

**LIGHT SOURCE**: LED Lamp

WATTAGE: 3-3.50w Cand. LED \*Included

TRANSFORMER REQUIRED: Yes

HINKLEY 33000 Pin Oak Parkway Avon Lake, OH 44012 **PHONE: (440) 653-5500** Toll Free: 1 (800) 446-5539 hinkley.com