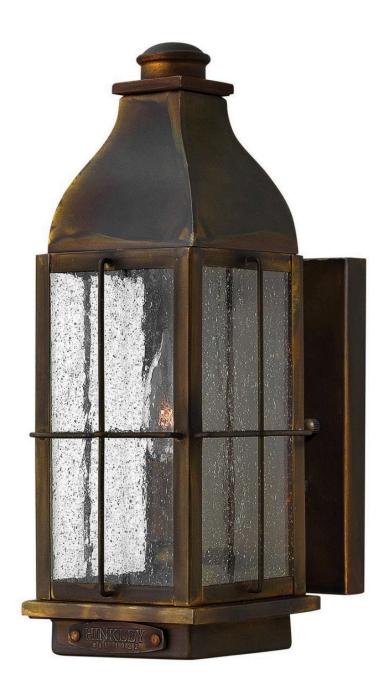

## **BINGHAM**

SMALL WALL MOUNT LANTERN

## 2040SN

Bingham's traditional style recalls a turn-of-the-century gas light reproduction. The vintage look is nautical in nature and recognizes Hinkley's origins on the shores of Lake Erie. The brass construction features clear seedy glass and a Sienna finish, while candelabra lamping completes the authentic style.

FINISH: Sienna

GLASS: Clear Seedy

**WIDTH**: 4.8"

**HEIGHT**: 12.5"

LIGHT SOURCE: Socket

WATTAGE: 1-60w Cand.

**HINKLEY** 33000 Pin Oak Parkway Avon Lake, OH 44012 **PHONE: (440) 653-5500** Toll Free: 1 (800) 446-5539 hinkley.com