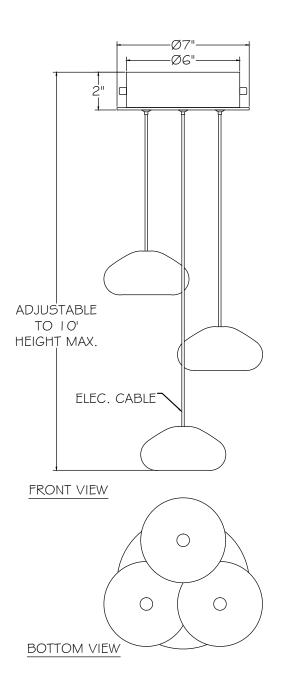

## CUSTOMER REFERENCE DRAWING

## THUMBNAIL IMAGES OF STYLE OPTIONS:

This drawing, specifications and the product depicted are the exclusive property of Fine Art Handcrafted Lighting®. In compliance with US copyright and patent requirements, notice is hereby given that this document and the product depicted shall not be copied, altered or used in any manner without the expressed written consent of Fine Art Handcrafted Lighting<sup>®</sup>.

www.finearthl.com

Tel:(305) 821-3850 FINE ART LAMPS® Fax:(305) 513-5736

STYLE NUMBER:

852340

-106 -206

DATE:

4/17/2020