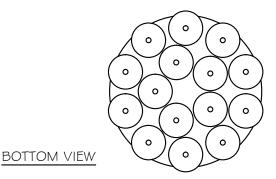

# SILVER

- I I Clear glass-Evening Cloud
- 13 Clear glass-quartz combination
- 14 Natural glass-quartz combination
- -102 Random Cluster
- -106 Nebula

#### **GOLD**

- -21 Clear glass-Evening Cloud
- -23 Clear glass-quartz combination
- -24 Natural glass-quartz combination
- -202 Random cluster
- -206 Nebula