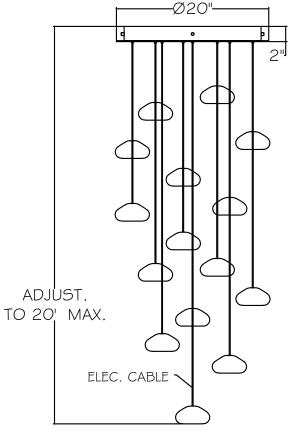

## **CUSTOMER REFERENCE DRAWING**



# SILVER

- I I Clear glass-Evening Cloud
- 13 Clear glass-quartz combination
- 14 Natural glass-quartz combination
- -102 Random Cluster
- -106 Nebula

#### **GOLD**

- -21 Clear glass-Evening Cloud
- -23 Clear glass-quartz combination
- -24 Natural glass-quartz combination
- -202 Random cluster
- -206 Nebula

# FRONT VIEW



### THUMBNAIL IMAGES OF STYLE OPTIONS:

















-102 -203

-106 -206

-11 & -21

FINE ADT

This drawing, specifications and the product depicted are the exclusive property of Fine Art Handcrafted Lighting<sup>®</sup>. In compliance with US copyright and patent requirements, notice is hereby given that this document and the product depicted shall not be copied, altered or used in any manner without the expressed written consent of Fine Art Handcrafted Lighti